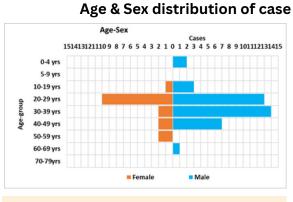

## Nationality

- Ugandans: 96.1%
- Non-Ugandans 3.9%

Free Mpox alert SMS on <u>6767</u> starting with the '<u>ALERT'</u> key word. People who have had Mpox or symptoms consistent with Mpox should not be stigmatised, but handled with compassion and care. Much as the disease is contagious, but it is curable Stay informed about Mpox outbreaks and follow public health guideline Hotline numbers are: **0800100660** for Ministry of Health; **0800255200** for Kasese and **0800299000** for Kampala Metropolitan Area (All Toll Free)