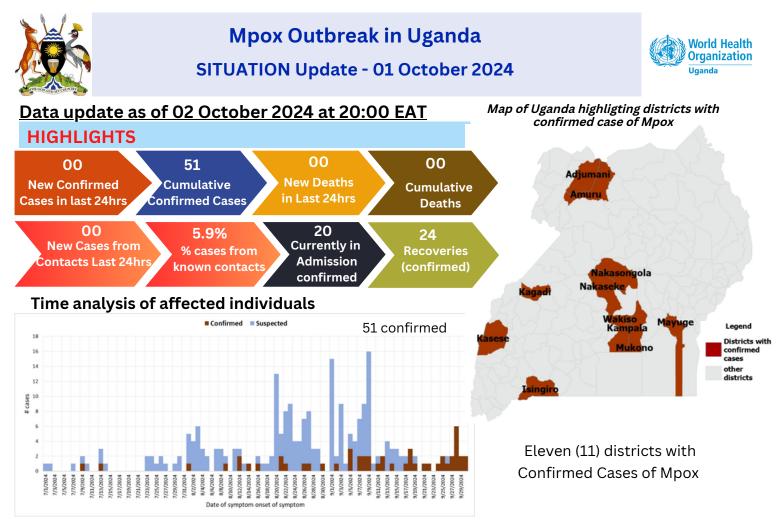

- No new confirmed case reported in the past 24 hours.
- Seven (07) confirmed cases being moved to treatment units
- The cumulative total confirmed Mpox case since the declaration of the outbreak are 51 (Fifty-one).
- No death has been registered among the confirmed cases.
- Case Fatality Ratio (CFR) is at 00/51 (0.0%).

## Summary of Confirmed Cases as of 02 October 2024

## Cumulative laboratory-confirmed Mpox cases

|             | New cases in |             | Number of days since last |
|-------------|--------------|-------------|---------------------------|
| District    | 24hrs        | Total cases | confirmed case            |
| Nakasongola | 8            | 17          | 0                         |
| Wakiso      | 1            | 10          | 0                         |
| Kampala     | 1            | 9           | 0                         |
| Mayuge      | 0            | 5           | 5                         |
| Kasese      | 0            | 4           | 24                        |
| Adjumani    | 0            | 1           | 15                        |
| Amuru       | 0            | 1           | 49                        |
| Isingiro    | 0            | 1           | 3                         |
| Kagadi      | 0            | 1           | 13                        |
| Mukono      | 0            | 1           | 13                        |
| Nakaseke    | 0            | 1           | 15                        |
|             | 10           | 51          |                           |